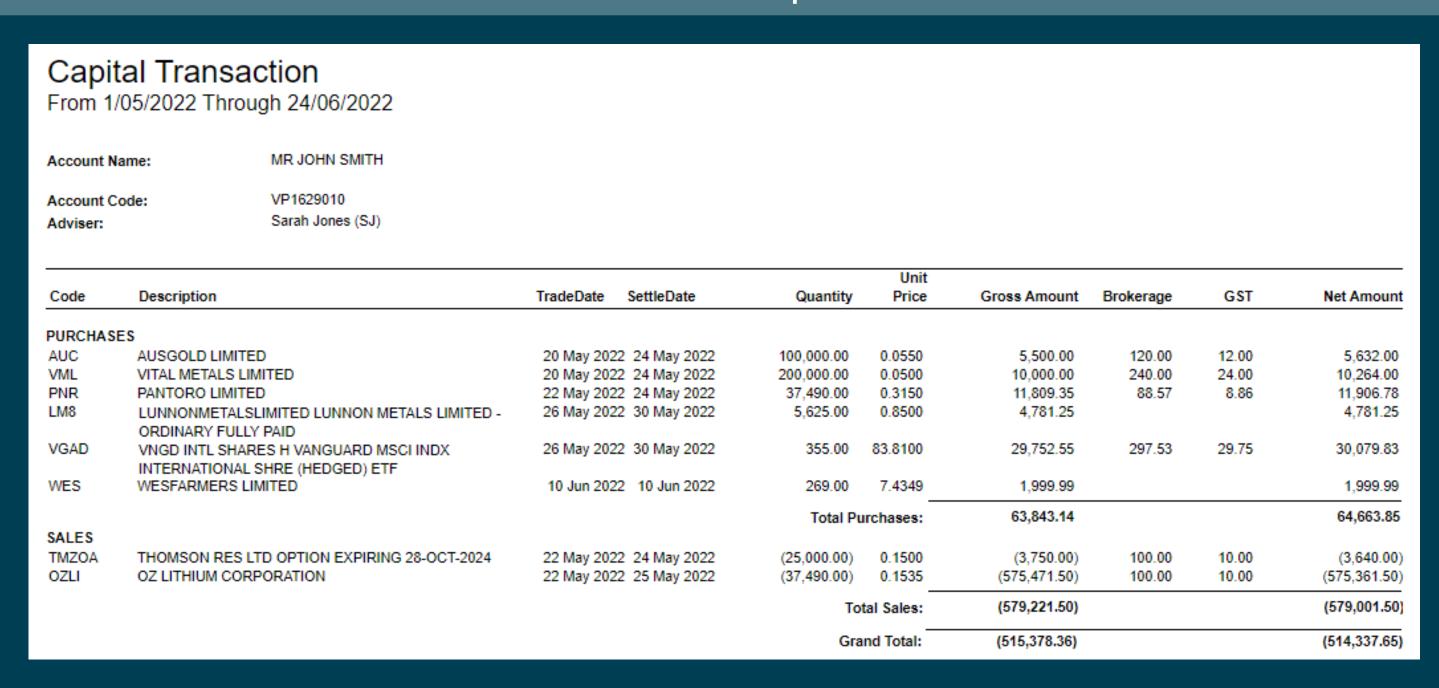

## Reports

The Reports view has the following reports available:

- Portfolio Valuation
- Capital Transactions

To run the reports choose the account you want to look at, select the report, select the timeframe and then click on generate.

Once the report is generated you can print or export the report or use the 'Find' box to locate text within the report.

For existing Viewpoint users as of July 2022, Reports can be generated back to 1 June 2021.