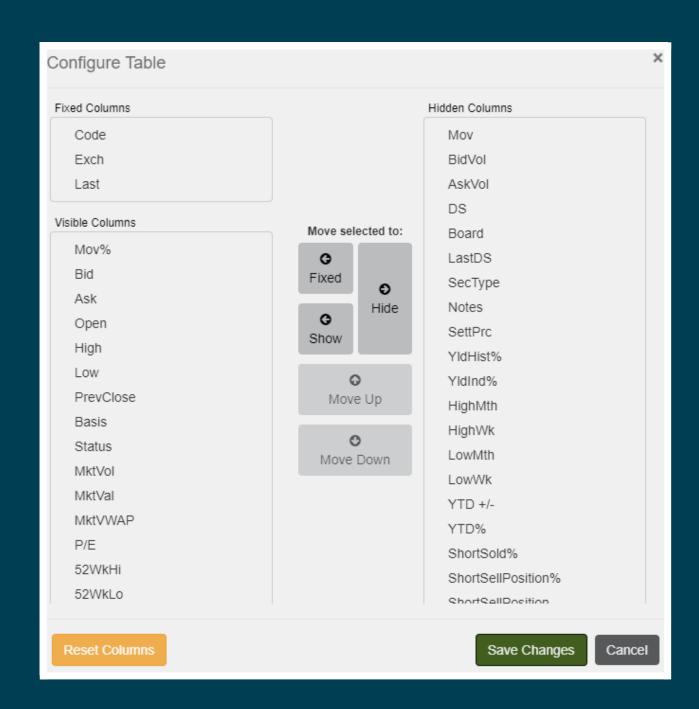

### Overview

The Overview page contains a watchlist of the Australian market International exchanges.

In the top left hand corner there is a column chooser icon. This is available in all the widgets within each tab.

When clicked a new window is launched where you are able to add, remove and rearrange the columns within the widget.

The watchlist can be changed by typing in the search box. Once selected you can save this screen.