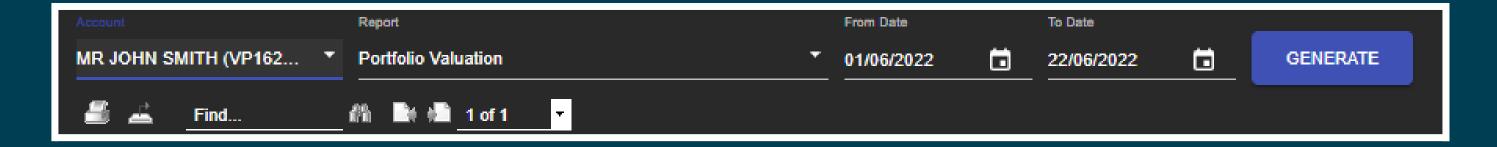

## Reports

The Reports view has the following reports available:

- Portfolio Valuation
- Capital Transactions

To run the reports choose the account you want to look at, select the report, select the timeframe and then click on generate.

Once the report is generated you can print or export the report or use the 'Find' box to locate text within the report.

For existing Viewpoint users as of July 2022, Reports can be generated back to 1 June 2021.