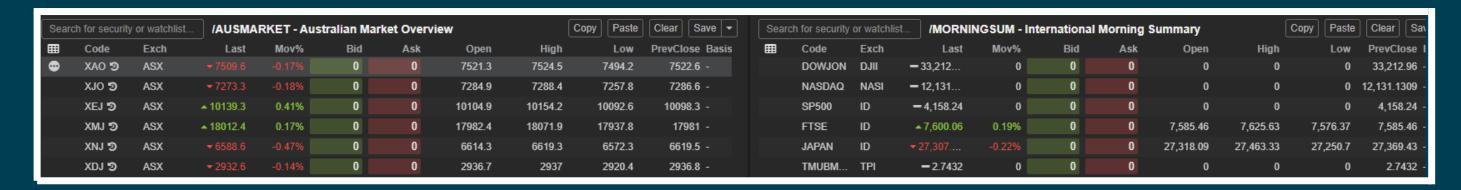

### Overview

The Overview page contains a watchlist of the Australian market International exchanges.

In the top left hand corner there is a column chooser icon. This is available in all the widgets within each tab.

When clicked a new window is launched where you are able to add, remove and rearrange the columns within the widget.

The watchlist can be changed by typing in the search box. Once selected you can save this screen.