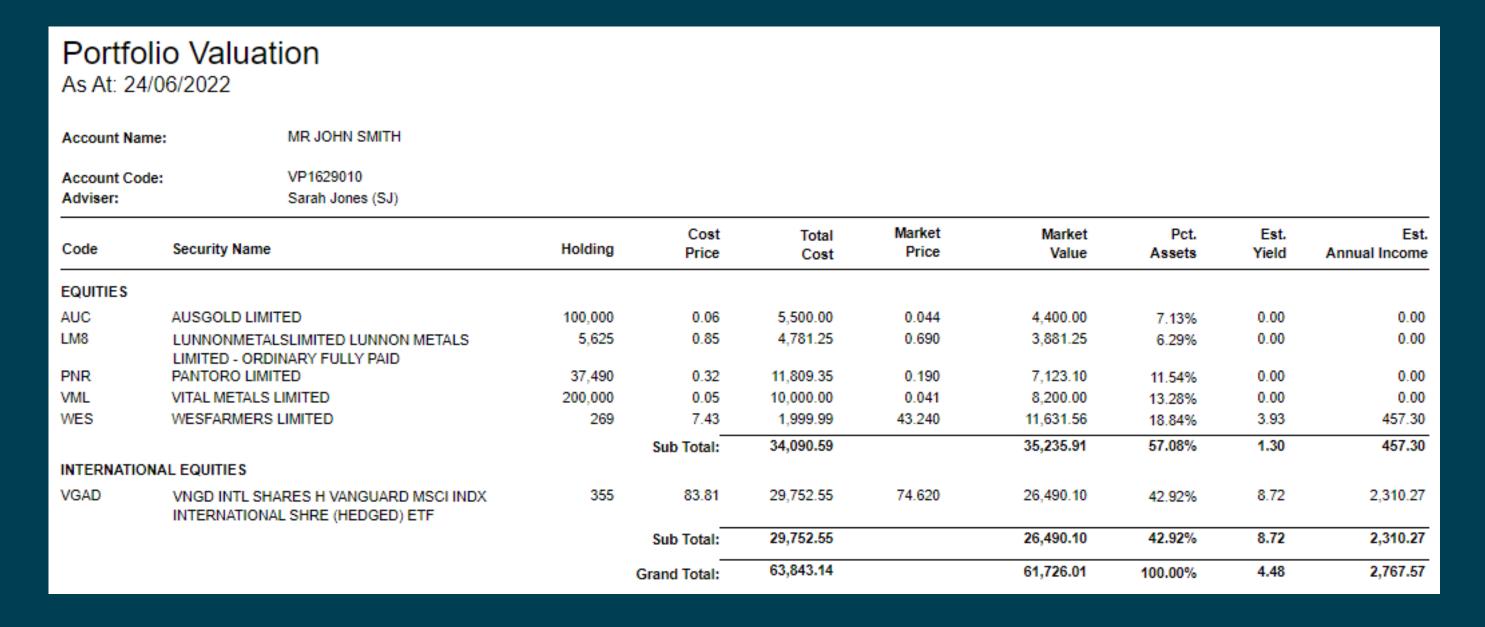

## Reports

The Reports view has the following reports available:

- Portfolio Valuation
- Capital Transactions

To run the reports choose the account you want to look at, select the report, select the timeframe and then click on generate.

Once the report is generated you can print or export the report or use the 'Find' box to locate text within the report.

For existing Viewpoint users as of July 2022, Reports can be generated back to 1 June 2021.