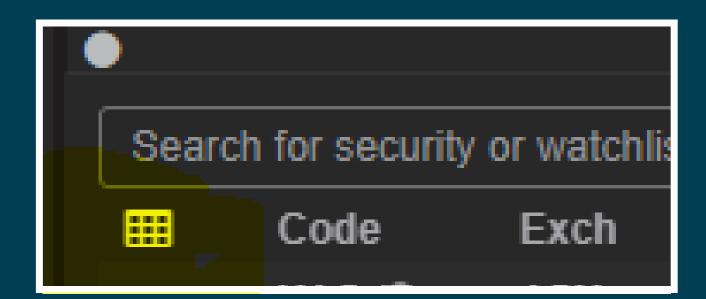

### Overview

The Overview page contains a watchlist of the Australian market International exchanges.

In the top left hand corner there is a column chooser icon. This is available in all the widgets within each tab.

When clicked a new window is launched where you are able to add, remove and rearrange the columns within the widget.

The watchlist can be changed by typing in the search box. Once selected you can save this screen.