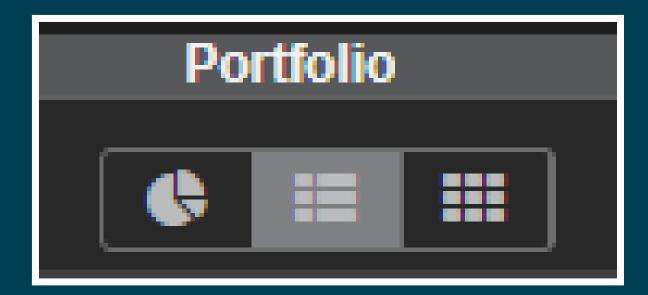

Within the Portfolio widget there are 3 different view options that you can select using the menu:

**Summary View** – provides a summary of the stocks held in the portfolio with a pie chart of the breakdown. Hover the mouse over the pie chart slices to get further information

**Detail View** - provides a summary of the stocks held in the portfolio with detailed information regarding the stock and positions

Tile View - provides a summary of the stocks with a tile of each position held in the portfolio