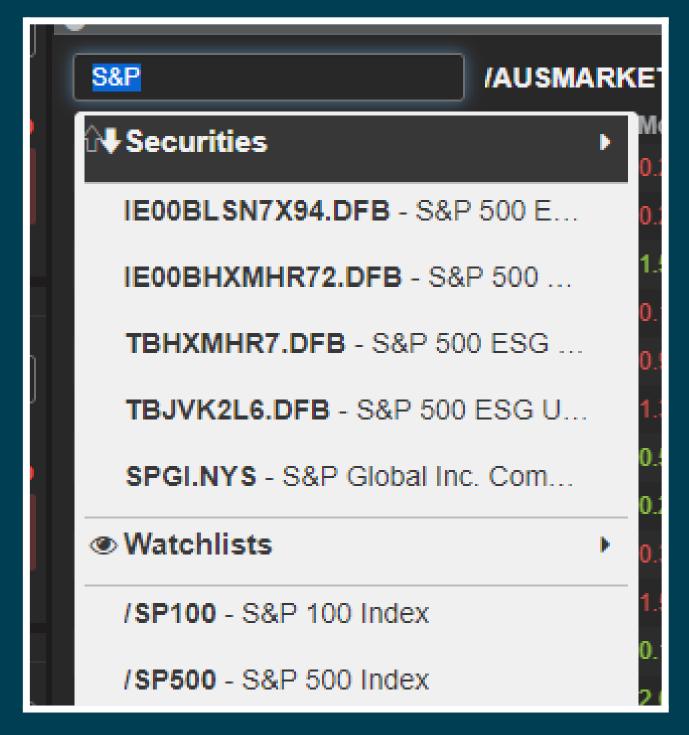

When clicked a new window is launched where you are able to add, remove and rearrange the columns within the widget.

The watchlist can be changed by typing in the search box. Once selected you can save this screen.