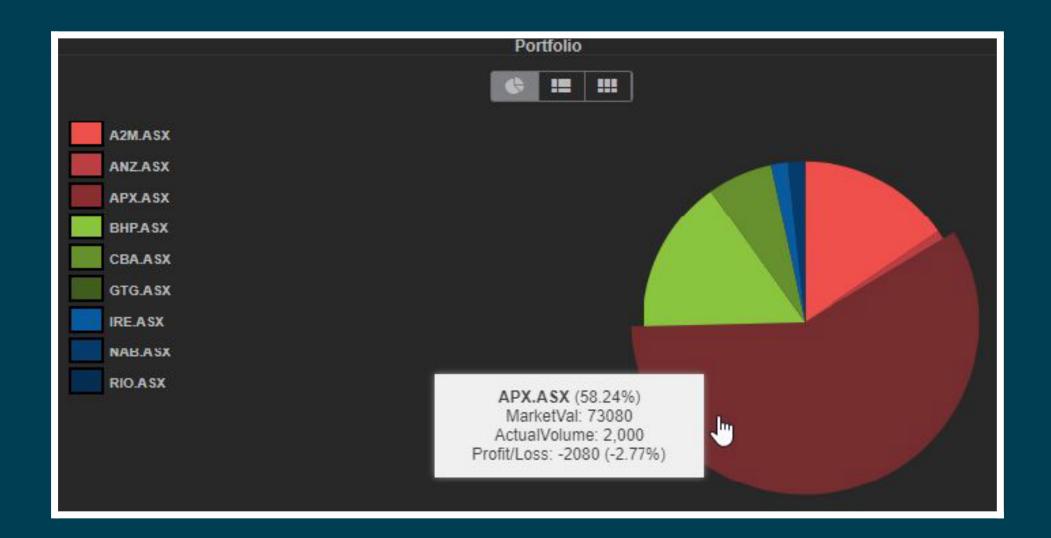

Within the Portfolio widget there are 3 different view options that you can select using the menu:

**Summary View** – provides a summary of the stocks held in the portfolio with a pie chart of the breakdown. Hover the mouse over the pie chart slices to get further information