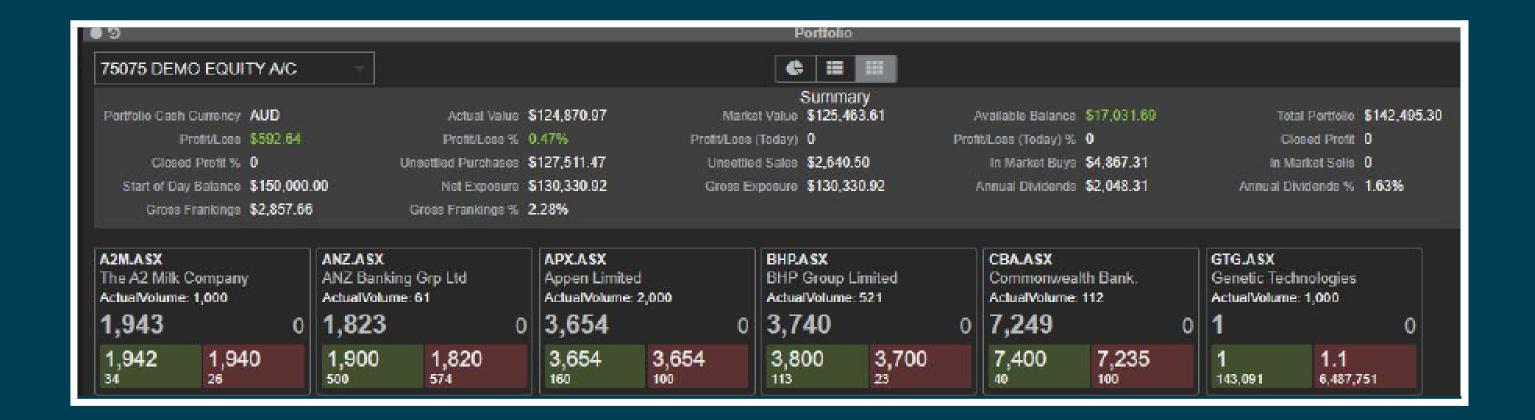

**Detail View** - provides a summary of the stocks held in the portfolio with detailed information regarding the stock and positions

Tile View - provides a summary of the stocks with a tile of each position held in the portfolio