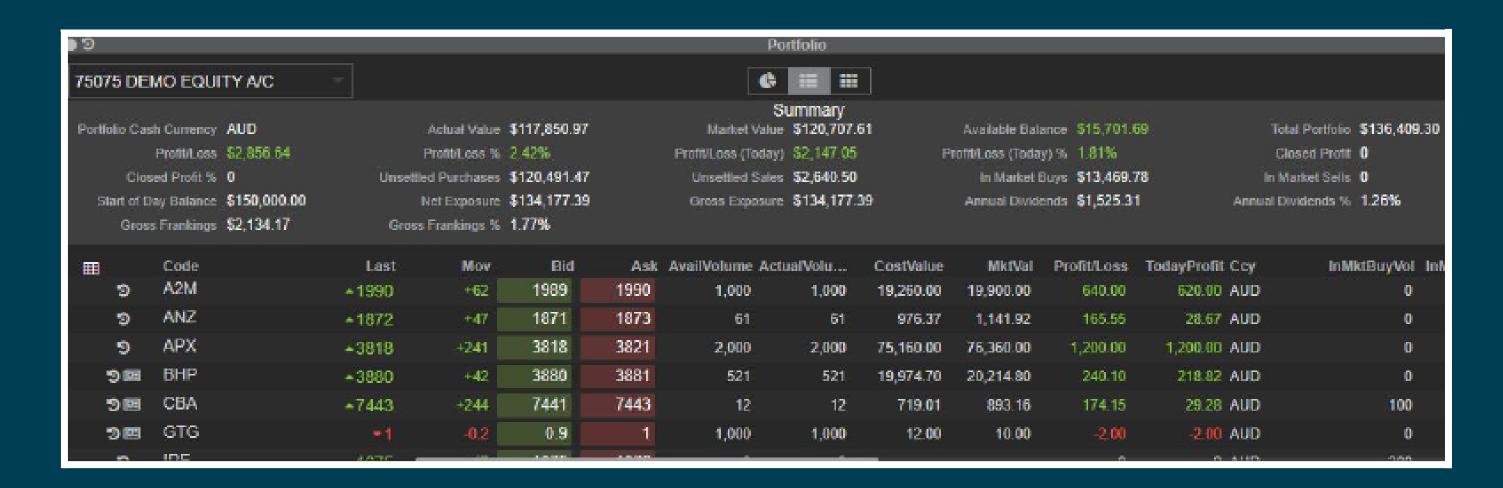

Within the Portfolio widget there are 3 different view options that you can select using the menu:

**Summary View** – provides a summary of the stocks held in the portfolio with a pie chart of the breakdown. Hover the mouse over the pie chart slices to get further information

**Detail View** - provides a summary of the stocks held in the portfolio with detailed information regarding the stock and positions

Tile View - provides a summary of the stocks with a tile of each position held in the portfolio